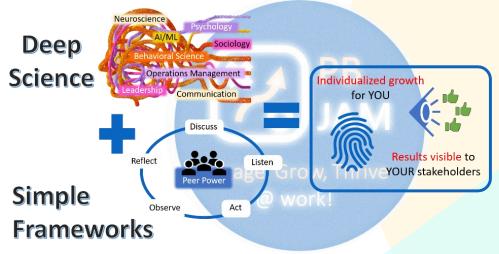

#### PB JAM: Professional Growth, Reimagined

Turn workplace challenges into opportunities with PB JAM's peer-based, expert-facilitated professional development programs.

Our unique approach combines live interaction, realworld application, and proven scientific frameworks to deliver lasting results, all from a screen near you!

#### The PB JAM Difference

Proven Methodology

- Small peer groups (3-6 members) from diverse backgrounds
- Expert facilitation
- Structured feedback from peers, facilitator, and stakeholders
- Immediate application of learning
- Measurable outcomes
- How It Works: The Better You! Experience
  - Join a carefully curated online peer group
  - Clarify your development needs (Weeks 1-5)
  - Take targeted actions with peer support (Weeks 6-12)
  - Measure progress through stakeholder feedback
  - Achieve visible change through rapid learning cycles