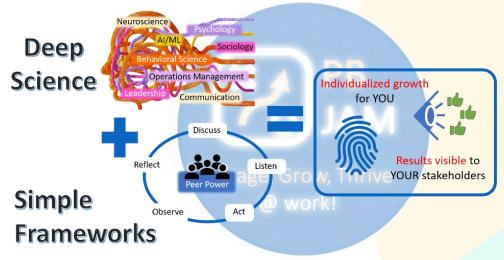

### PB JAM: Professional Growth, Reimagined

Turn workplace challenges into opportunities with PB JAM's peer-based, expert-facilitated professional development programs.

Our unique approach combines live interaction, realworld application, and proven scientific frameworks to deliver lasting results, all from a screen near you!

### The PB JAM Difference

- Small peer groups (3-6 members) from diverse backgrounds
- Expert facilitation
- Structured feedback from peers, facilitator, and stakeholders
- Immediate application of learning
- Measurable outcomes
- How It Works: The Better You! Experience
  - Join a carefully curated online peer group
  - Clarify your development needs (Weeks 1-5)
  - Take targeted actions with peer support (Weeks 6-12)
  - Measure progress through stakeholder feedback
  - Achieve visible change through rapid learning cycles